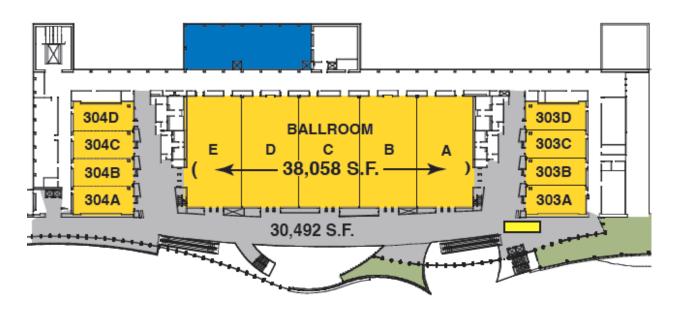

Software Solution Provider Training 3                                               |                                    |  |  |  |
| 213D | 1:00 PM – 5:30 PM                                   | Software Solution Provider Training 4                                               |                                    |  |  |  |
| 211A | 1:00 PM – 5:30 PM                                   | SAP Partner Meeting                                                                 | Resellers, SAP Staff and SSPs Only |  |  |  |



### **Event Sponsor Welcome Letter**

| SAP | CISUG |  |  |
|-----|-------|--|--|
|     |       |  |  |
|     |       |  |  |
|     |       |  |  |
|     |       |  |  |
|     |       |  |  |
|     |       |  |  |
|     |       |  |  |



#### LEVEL 3

### **Facility Map**



#### LEVEL 2