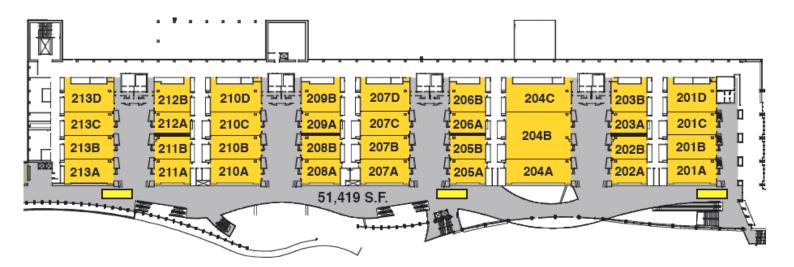

n Provider Training 3                                               |                                    |  |  |  |
| 213D | 1:00 PM – 5:30 PM                                   | Software Solution Provider Training 4                                               |                                    |  |  |  |
| 211A | 1:00 PM – 5:30 PM                                   | SAP Partner Meeting                                                                 | Resellers, SAP Staff and SSPs Only |  |  |  |



### **Event Sponsor Welcome Letter**

| SAP | CISUG |  |  |
|-----|-------|--|--|
|     |       |  |  |
|     |       |  |  |
|     |       |  |  |
|     |       |  |  |
|     |       |  |  |
|     |       |  |  |
|     |       |  |  |



#### LEVEL 3

### **Facility Map**



#### LEVEL 2